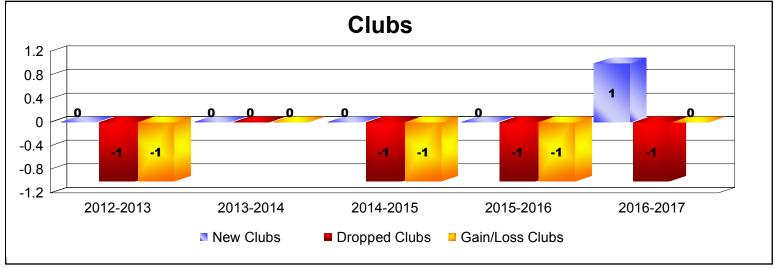

District S 1

As of June 2017 Cumulative

| Year      | New<br>Clubs | Dropped<br>Clubs | Gain/<br>Loss<br>Clubs | New<br>Members | Charter<br>Members | Reinstate<br>Members | Transfer<br>Members | Total<br>Member<br>Added | Total<br>Members<br>Dropped | Gain/<br>Loss<br>Members |
|-----------|--------------|------------------|------------------------|----------------|--------------------|----------------------|---------------------|--------------------------|-----------------------------|--------------------------|
| 2012-2013 | 0            | -1               | -1                     | 56             | 0                  | 5                    | 1                   | 62                       | -125                        | -63                      |
| 2013-2014 | 0            | 0                | 0                      | 85             | 2                  | 9                    | 0                   | 96                       | -77                         | 19                       |
| 2014-2015 | 0            | -1               | -1                     | 69             | 0                  | 4                    | 2                   | 75                       | -80                         | -5                       |
| 2015-2016 | 0            | -1               | -1                     | 63             | 1                  | 5                    | 0                   | 69                       | -92                         | -23                      |
| 2016-2017 | 1            | -1               | 0                      | 71             | 23                 | 16                   | 2                   | 112                      | -115                        | -3                       |
| Average   | 0            | -1               | -1                     | 69             | 5                  | 8                    | 1                   | 83                       | -98                         | -15                      |