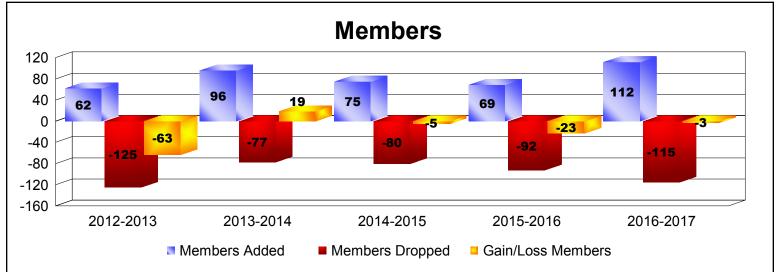

District S 1

As of June 2017 Cumulative

| Year      | New<br>Clubs | Dropped<br>Clubs | Gain/<br>Loss<br>Clubs | New<br>Members | Charter<br>Members | Reinstate<br>Members | Transfer<br>Members | Total<br>Member<br>Added | Total<br>Members<br>Dropped | Gain/<br>Loss<br>Members |
|-----------|--------------|------------------|------------------------|----------------|--------------------|----------------------|---------------------|--------------------------|-----------------------------|--------------------------|
| 2012-2013 | 0            | -1               | -1                     | 56             | 0                  | 5                    | 1                   | 62                       | -125                        | -63                      |
| 2013-2014 | 0            | 0                | 0                      | 85             | 2                  | 9                    | 0                   | 96                       | -77                         | 19                       |
| 2014-2015 | 0            | -1               | -1                     | 69             | 0                  | 4                    | 2                   | 75                       | -80                         | -5                       |
| 2015-2016 | 0            | -1               | -1                     | 63             | 1                  | 5                    | 0                   | 69                       | -92                         | -23                      |
| 2016-2017 | 1            | -1               | 0                      | 71             | 23                 | 16                   | 2                   | 112                      | -115                        | -3                       |
| Average   | 0            | -1               | -1                     | 69             | 5                  | 8                    | 1                   | 83                       | -98                         | -15                      |